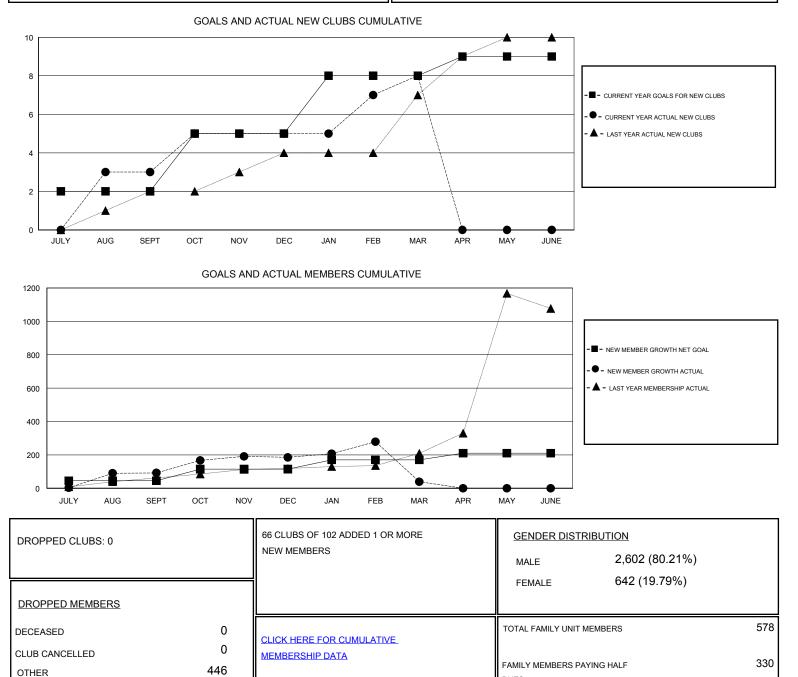

## LOCATION REP OF BANGLADESH

GMT CA

| Clubs                 |               |           |               | Members               |                                                                |                                                              |                                                    |
|-----------------------|---------------|-----------|---------------|-----------------------|----------------------------------------------------------------|--------------------------------------------------------------|----------------------------------------------------|
| RESULTS FOR 2016-2017 |               |           |               | RESULTS FOR 2016-2017 |                                                                |                                                              |                                                    |
| QUARTER               | NEW CLUB GOAL | NEW CLUBS | DROPPED CLUBS | QUARTER               | NEW MEMBER GROWTH<br>NET GOAL (not reinstated<br>or transfers) | NEW MEMBER<br>GROWTH ACTUAL (not<br>reinstated or transfers) | DROPPED<br>MEMBERS ACTUAL<br>(including transfers) |
| JULY/AUG/SEPT         | 2             | 3         | 0             | JULY/AUG/SEPT         | 45                                                             | 121                                                          | 29                                                 |
| OCT/NOV/DEC           | 3             | 2         | 0             | OCT/NOV/DEC           | 70                                                             | 122                                                          | 29                                                 |
| JAN/FEB/MAR           | 3             | 3         | 0             | JAN/FEB/MAR           | 55                                                             | 242                                                          | 388                                                |
| APR/MAY/JUNE          | 1             | 0         | 0             | APR/MAY/JUNE          | 40                                                             | 0                                                            | 0                                                  |